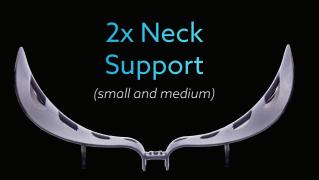

#### CleanSpace PRO CST1001

Power unit\* includes neck supports, charger & carry bag \*excludes mask and filter