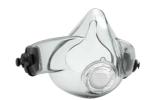

#### Half Mask (includes head harness)

CST1034 - Small CST1035 - Medium CST1036 - Large