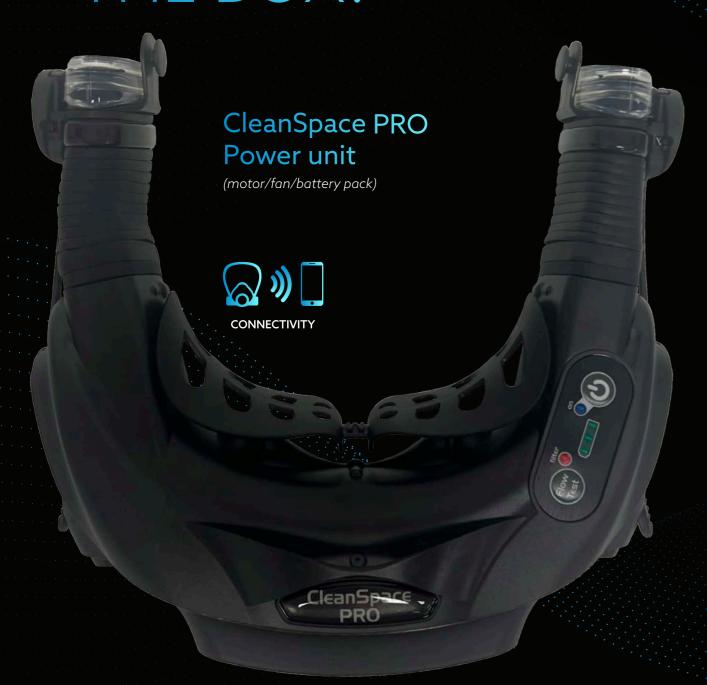

#### CleanSpace PRO CST1001

Power unit\* includes neck supports, charger & carry bag \*excludes mask and filter

# WHAT'S INCLUDED IN THE BOX?

CleanSpace PRO is the latest addition to CleanSpace Technology's advanced range of respiratory protection products designed for industrial use. CleanSpace PRO is a powered air purifying respirator (PAPR) that offers superior protection

against dust and airborne hazards.

With no hoses or heavy waist-mounted battery packs making it the most comfortable and easiest PAPR in the market. Features AirSensit™ technology and connectivity.

PLUS: A Carry Bag & Quick Start User Guide