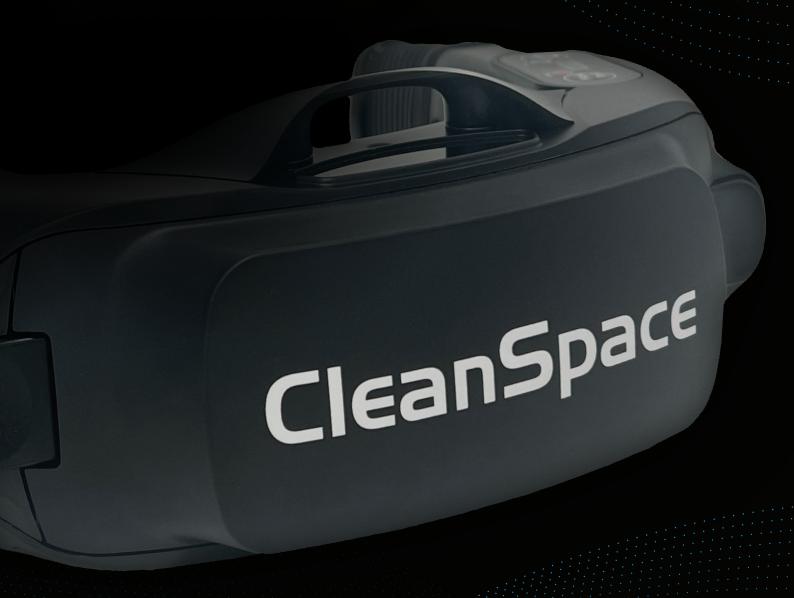

# CLEANSPACE PRO

The Advanced PAPR for ultimate protection and comfort

AirSensit® TECHNOLOGY CleanSpace®
RESPIRATORS

Technology that keeps you protected, connected and confident

CleanSpace is the global leader in respiratory protection solutions, offering intelligent PAPR systems and programs that prioritize protection.

Our lightweight systems, featuring patented AirSensit® technology, provide superior protection from lung hazards, enabling wearers to work at their best. With real-time information, users have visibility and control over their lung safety.

- Peak airflow: 230 L/min
- Enhanced acoustics and communication
- AirSensit® technology: monitors mask pressure 100 Hz

- Compact/few parts: No adaptors, tubes or connectors
- Compatible with half mask
- Particulate filters available

#### Features

LIGHT: (< 1LB)

**PEAK AIRFLOW** 230L/min

**SUSTAINABLE PACKAGING** 

CONNECTIVITY

**BATTERY RUN TIME:** 12 HRS - 14HRS

**EXCEEDS COMPLIANCE** 

INTELLIGENT MANAGEMENT FILTER TECHNOLOGY (IMFT)

#### CLEANSPACE PRO AirSensit® TECHNOLOGY

- Advanced powered air purifying respirator (PAPR)
- Compact and lightweight: (< 1lb)
- Peak airflow 230 L/min; breath responsive
- Battery run time 12 14 hours; fast recharge
- Bluetooth® connectivity:
  - Real-time Protection Score
  - Intelligent Management Filter Technology (IMFT)
  - Missing Filter Alarm