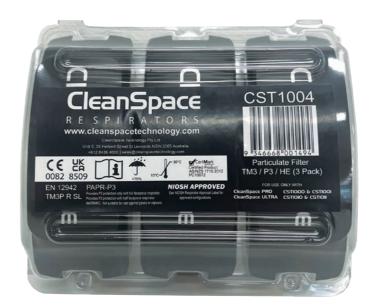

#### **STEP 3:** SELECT FILTER

Particulate Filter (3pk)
High Efficiency (HE)

#### PRODUCT COMPATABILITIES

Face Pieces: Half masks (sml, med & lge)

Particulate Filters: High Efficiency (HE) - High capacity

Accessories: Prefilter, cleaning storage plug, docking station (max 8 units)