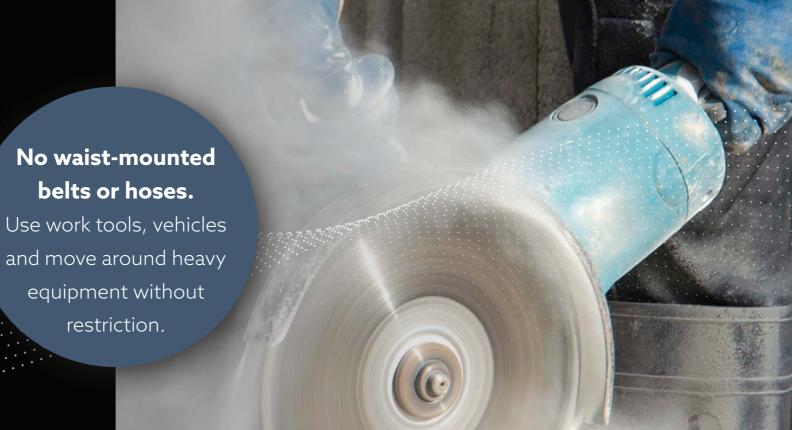

# WHAT'S INCLUDED IN THE BOX?

CleanSpace PRO is the latest addition to CleanSpace Technology's advanced range of respiratory protection products designed for industrial use. CleanSpace PRO is a powered air purifying respirator (PAPR) that offers superior protection

against dust and airborne hazards.

With no hoses or heavy waist-mounted battery packs making it the most comfortable and easiest PAPR in the market. Features AirSensit™ technology and connectivity.

PLUS: A Carry Bag & Quick Start User Guide