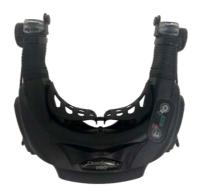

#### CleanSpace PRO CST1001

Power unit\* includes neck supports, charger & carry bag \*excludes mask and filter

# WHAT'S INCLUDED IN THE BOX?

CleanSpace PRO is the latest addition to CleanSpace Technology's advanced range of respiratory protection products designed for industrial use. CleanSpace PRO is a powered air purifying respirator (PAPR) that offers superior protection

against dust and airborne hazards.

With no hoses or heavy waist-mounted battery packs making it the most comfortable and easiest PAPR in the market. Features AirSensit™ technology and connectivity.

PLUS: A Carry Bag & Quick Start User Guide