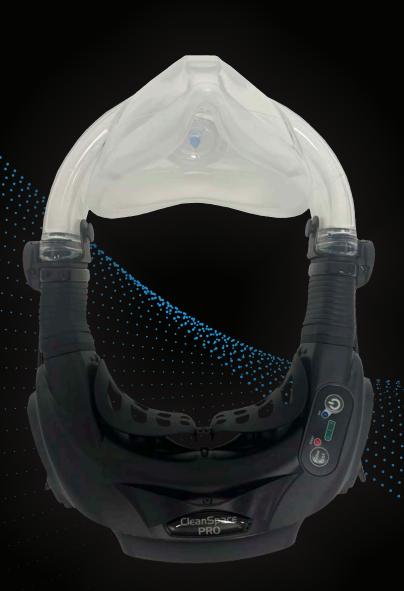

#### CLEANSPACE PRO AirSensit® TECHNOLOGY

- Advanced powered air purifying respirator (PAPR)
- Compact and lightweight: (< 1lb)
- Peak airflow 230 L/min; breath responsive
- Battery run time 12 14 hours; fast recharge
- Bluetooth® connectivity:
  - Real-time Protection Score
  - Intelligent Management Filter Technology (IMFT)
  - Missing Filter Alarm

# WHAT'S INCLUDED IN THE BOX?

CleanSpace PRO is the latest addition to CleanSpace Technology's advanced range of respiratory protection products designed for industrial use. CleanSpace PRO is a powered air purifying respirator (PAPR) that offers superior protection

against dust and airborne hazards.

With no hoses or heavy waist-mounted battery packs making it the most comfortable and easiest PAPR in the market. Features AirSensit™ technology and connectivity.

PLUS: A Carry Bag & Quick Start User Guide