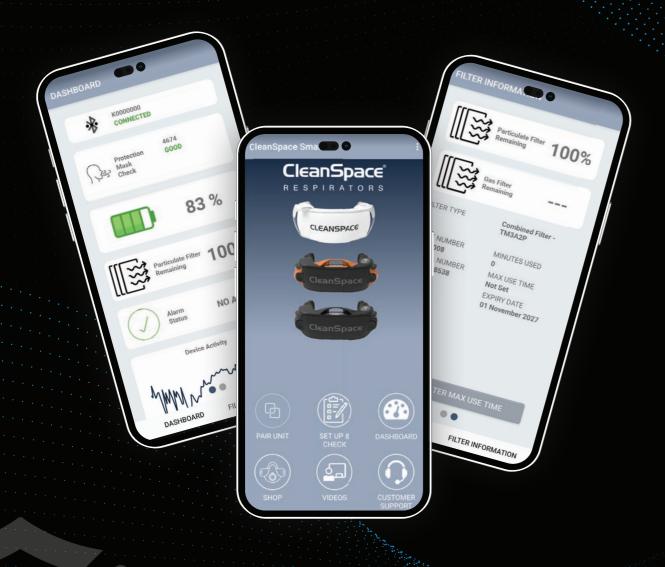

#### **CLEANSPACE SMART APP**

#### **FOR USERS**

- Gives users control and visibility to their lung protection
- Real-time respirator information: Protection score, battery charge (%) and filter use (min and %)
- User Tools: correct set up and use; and report feedback at point of use
- Free to download from Apple and Android stores

# DOWNLOAD THE CLEANSPACE SMART APP FOR USERS